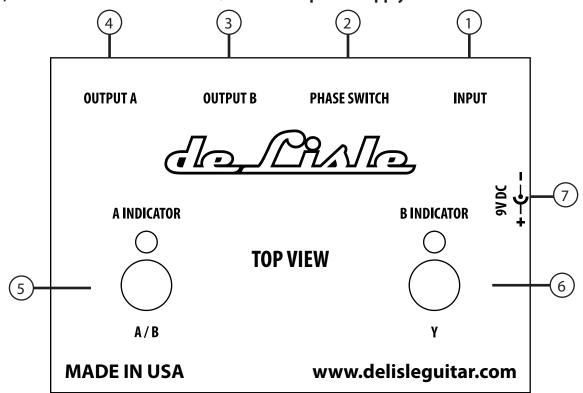

## **FEATURES AND FUNCTIONS**

- 1) INPUT connects to your guitar or pedal board output
- 2) PHASE SWITCH when up, reverses the phase of OUTPUT B. When using two amps, set the switch to the position that results in the fullest sound.
- 3) OUTPUT B connects to a second amplifier
- 4) OUTPUT A connects to the main amplifier
- 5) A/B selects between OUTPUT A and OUTPUT B
- 6) Y engages both OUTPUT A and OUTPUT B
- 7) DC JACK connects to a 2.1MM/5.5MM 9VC power supply